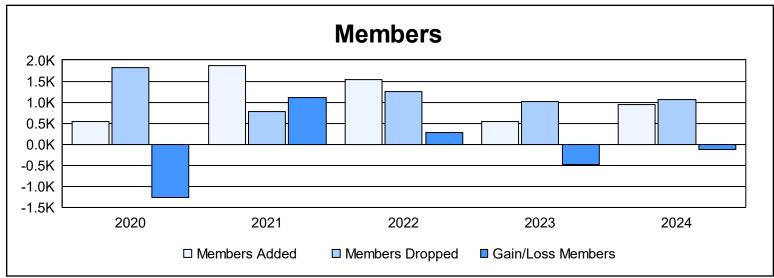

District 321A2 As of June 2024 Cumulative

| Year      | New<br>Clubs | Dropped<br>Clubs | Gain/<br>Loss<br>Clubs | New<br>Members | Charter<br>Members | Reinstate<br>Members | Transfer<br>Members | Total<br>Member<br>Added | Total<br>Members<br>Dropped | Gain/<br>Loss<br>Members |
|-----------|--------------|------------------|------------------------|----------------|--------------------|----------------------|---------------------|--------------------------|-----------------------------|--------------------------|
| 2019-2020 | 6            | 4                | 2                      | 252            | 180                | 94                   | 24                  | 550                      | 1,816                       | -1,266                   |
| 2020-2021 | 25           | 13               | 12                     | 680            | 887                | 285                  | 21                  | 1,873                    | 772                         | 1,101                    |
| 2021-2022 | 17           | 17               | 0                      | 876            | 518                | 133                  | 19                  | 1,546                    | 1,257                       | 289                      |
| 2022-2023 | 5            | 9                | -4                     | 300            | 154                | 61                   | 13                  | 528                      | 1,016                       | -488                     |
| 2023-2024 | 12           | 6                | 6                      | 496            | 299                | 110                  | 30                  | 935                      | 1,055                       | -120                     |
| Average   | 13           | 10               | 3                      | 521            | 408                | 137                  | 21                  | 1,086                    | 1,183                       | -97                      |