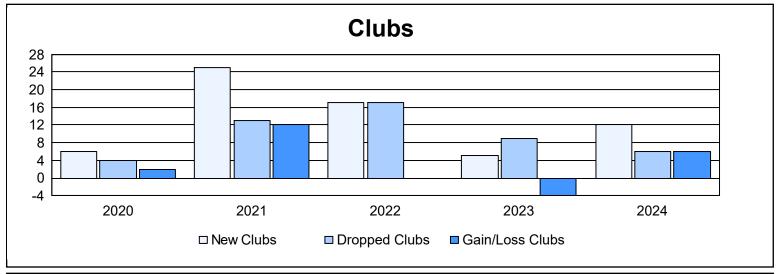

District 321A2 As of June 2024 Cumulative

| Year      | New<br>Clubs | Dropped<br>Clubs | Gain/<br>Loss<br>Clubs | New<br>Members | Charter<br>Members | Reinstate<br>Members | Transfer<br>Members | Total<br>Member<br>Added | Total<br>Members<br>Dropped | Gain/<br>Loss<br>Members |
|-----------|--------------|------------------|------------------------|----------------|--------------------|----------------------|---------------------|--------------------------|-----------------------------|--------------------------|
| 2019-2020 | 6            | 4                | 2                      | 252            | 180                | 94                   | 24                  | 550                      | 1,816                       | -1,266                   |
| 2020-2021 | 25           | 13               | 12                     | 680            | 887                | 285                  | 21                  | 1,873                    | 772                         | 1,101                    |
| 2021-2022 | 17           | 17               | 0                      | 876            | 518                | 133                  | 19                  | 1,546                    | 1,257                       | 289                      |
| 2022-2023 | 5            | 9                | -4                     | 300            | 154                | 61                   | 13                  | 528                      | 1,016                       | -488                     |
| 2023-2024 | 12           | 6                | 6                      | 496            | 299                | 110                  | 30                  | 935                      | 1,055                       | -120                     |
| Average   | 13           | 10               | 3                      | 521            | 408                | 137                  | 21                  | 1,086                    | 1,183                       | -97                      |